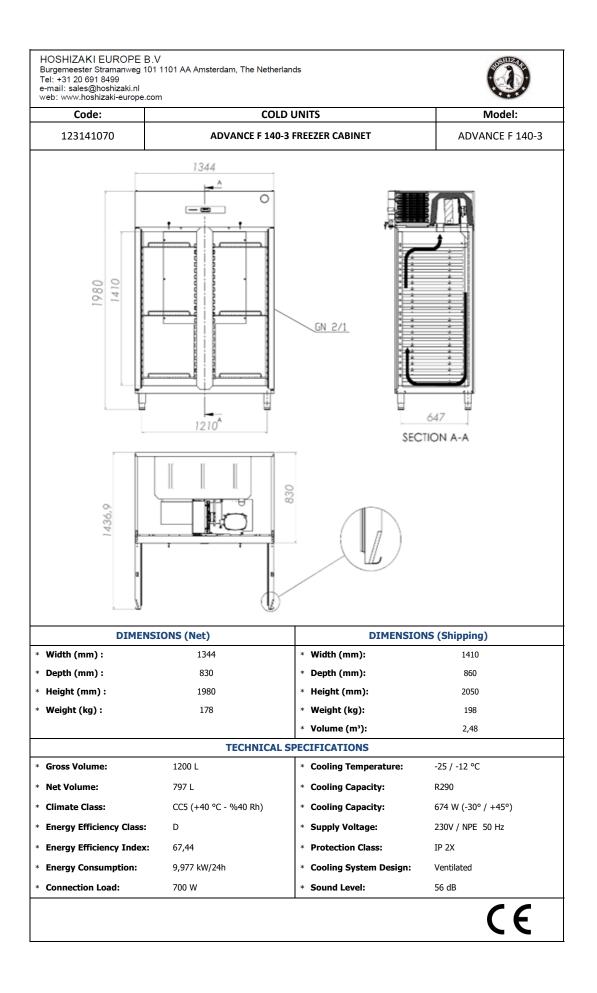

| HOSHIZAKI EURO<br>Burgemeester Straman<br>Tel: +31 20 691 8499<br>e-mail: sales@hoshiza<br>web: www.hoshizaki-eu                                                                                                                                                                                                                                                                                                                                                                                                                                                                                                                                                                                                                                                                                                                                                                                                                                                                                                                                  | weg 101 1101 AA Amsterdam, The Netherlands<br>ki.nl                                                                                                                                                                                           | $\bigcirc$       |
|---------------------------------------------------------------------------------------------------------------------------------------------------------------------------------------------------------------------------------------------------------------------------------------------------------------------------------------------------------------------------------------------------------------------------------------------------------------------------------------------------------------------------------------------------------------------------------------------------------------------------------------------------------------------------------------------------------------------------------------------------------------------------------------------------------------------------------------------------------------------------------------------------------------------------------------------------------------------------------------------------------------------------------------------------|-----------------------------------------------------------------------------------------------------------------------------------------------------------------------------------------------------------------------------------------------|------------------|
| Code:                                                                                                                                                                                                                                                                                                                                                                                                                                                                                                                                                                                                                                                                                                                                                                                                                                                                                                                                                                                                                                             | COLD UNITS                                                                                                                                                                                                                                    | Model:           |
| 123141070                                                                                                                                                                                                                                                                                                                                                                                                                                                                                                                                                                                                                                                                                                                                                                                                                                                                                                                                                                                                                                         | ADVANCE F 140-3 FREEZER CABINET                                                                                                                                                                                                               | ADVANCE F 140-3  |
| Hygiene<br>Heavy Duty                                                                                                                                                                                                                                                                                                                                                                                                                                                                                                                                                                                                                                                                                                                                                                                                                                                                                                                                                                                                                             |                                                                                                                                                                                                                                               | Easy Maintenance |
| MAIN FEATURES                                                                                                                                                                                                                                                                                                                                                                                                                                                                                                                                                                                                                                                                                                                                                                                                                                                                                                                                                                                                                                     |                                                                                                                                                                                                                                               |                  |
| <ul> <li>* GN 2/1 size freezer with double door</li> <li>* 304 quality stainless steel</li> <li>Operating temperature -25 / -12 °C</li> <li>Clean free condenser</li> <li>* Maximum internal capacity minimal temperature increase during defrost.</li> <li>* Most efficient air distribution inside with a specially designed air channel.</li> <li>* The inner liners and inner lower base which are moulded comply with the highest hygiene standards with rounded corners and are made of stainless steel.</li> <li>* Monoblock design</li> <li>* Automatic fan cutout switch and internal led light</li> <li>* Wide magnetic removable gasket with triple indulation area provides an effective seal which reduces heat lost.</li> <li>* 40-42 kg/m3 density environment friendly HFC-Free Polyurethane insulation for low energy consumption (60 mm)</li> <li>* Protecting Class (IP2X)</li> <li>* Ventilated cooling design</li> <li>* Reversible door allows the appliances to be adapted to any individual installation site.</li> </ul> |                                                                                                                                                                                                                                               |                  |
| OPTIONS     * Leg Option: Leg/Castor                                                                                                                                                                                                                                                                                                                                                                                                                                                                                                                                                                                                                                                                                                                                                                                                                                                                                                                                                                                                              |                                                                                                                                                                                                                                               |                  |
| * Shelf Option: Nylon                                                                                                                                                                                                                                                                                                                                                                                                                                                                                                                                                                                                                                                                                                                                                                                                                                                                                                                                                                                                                             |                                                                                                                                                                                                                                               |                  |
| * Plug Option: UK/EU                                                                                                                                                                                                                                                                                                                                                                                                                                                                                                                                                                                                                                                                                                                                                                                                                                                                                                                                                                                                                              | 10070000770                                                                                                                                                                                                                                   |                  |
| * Master Key                                                                                                                                                                                                                                                                                                                                                                                                                                                                                                                                                                                                                                                                                                                                                                                                                                                                                                                                                                                                                                      | ACCESSORIES                                                                                                                                                                                                                                   |                  |
| <ul> <li>* Set of Plastic Coated Shelf</li> <li>* Double Door Cabinet Rails</li> <li>* Set of Stainless Steel Leg</li> <li>* Set of Ø100 Castor</li> </ul>                                                                                                                                                                                                                                                                                                                                                                                                                                                                                                                                                                                                                                                                                                                                                                                                                                                                                        |                                                                                                                                                                                                                                               |                  |
|                                                                                                                                                                                                                                                                                                                                                                                                                                                                                                                                                                                                                                                                                                                                                                                                                                                                                                                                                                                                                                                   | STANDARDS                                                                                                                                                                                                                                     |                  |
| * EN 60335-1<br>* EN 60335-2-89                                                                                                                                                                                                                                                                                                                                                                                                                                                                                                                                                                                                                                                                                                                                                                                                                                                                                                                                                                                                                   | European Standard relating to safety of household and similar electrical<br>appliances<br>European Standard relating to particular requirements for commercial<br>refrigerating appliances with an incorporated or remote refrigerant unit or | CE               |
| * ISO 22041:2019                                                                                                                                                                                                                                                                                                                                                                                                                                                                                                                                                                                                                                                                                                                                                                                                                                                                                                                                                                                                                                  | Refrigerated storage cabinets and counters for professional use<br>Performance and energy consumption                                                                                                                                         |                  |