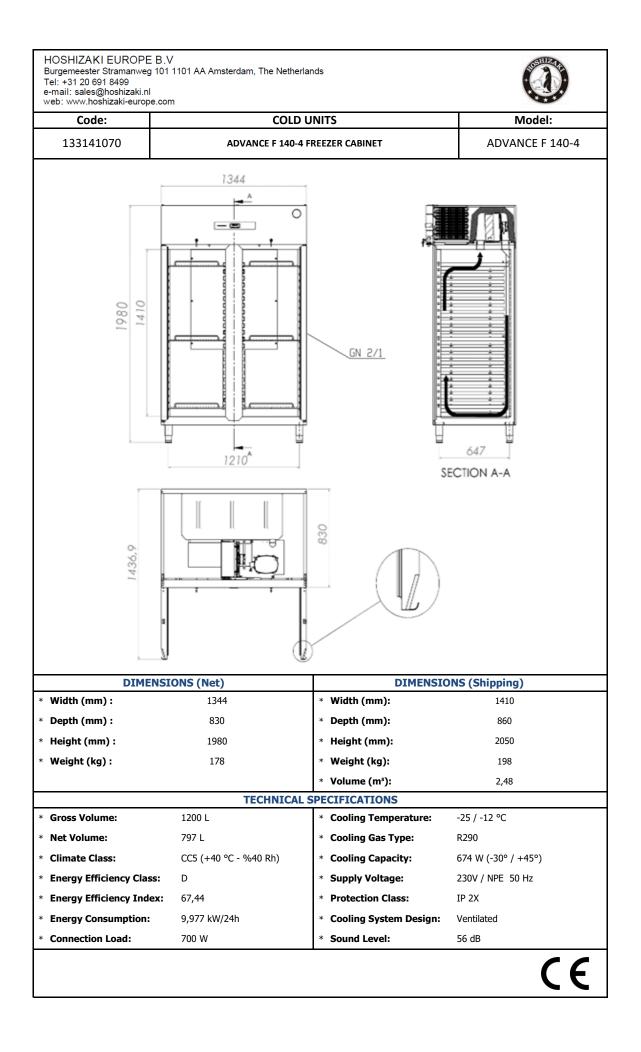

| HOSHIZAKI EURO<br>Burgemeester Stramar<br>Tel: +31 20 691 8499<br>e-mail: sales@hoshiza<br>web: www.hoshizaki-e                                                                                                                                                                                                                                                                                                                                                                                                                                                                                                                                                                                                                                                                                                                                                                                                                                                                                                                                                                                                                                                                                                 | nweg 101 1101 AA Amsterdam, The Netherlands<br>ıki.nl                                                                                                             |                  |
|-----------------------------------------------------------------------------------------------------------------------------------------------------------------------------------------------------------------------------------------------------------------------------------------------------------------------------------------------------------------------------------------------------------------------------------------------------------------------------------------------------------------------------------------------------------------------------------------------------------------------------------------------------------------------------------------------------------------------------------------------------------------------------------------------------------------------------------------------------------------------------------------------------------------------------------------------------------------------------------------------------------------------------------------------------------------------------------------------------------------------------------------------------------------------------------------------------------------|-------------------------------------------------------------------------------------------------------------------------------------------------------------------|------------------|
| Code:                                                                                                                                                                                                                                                                                                                                                                                                                                                                                                                                                                                                                                                                                                                                                                                                                                                                                                                                                                                                                                                                                                                                                                                                           | COLD UNITS                                                                                                                                                        | Model:           |
| 133141070                                                                                                                                                                                                                                                                                                                                                                                                                                                                                                                                                                                                                                                                                                                                                                                                                                                                                                                                                                                                                                                                                                                                                                                                       | ADVANCE F 140-4 FREEZER CABINET                                                                                                                                   | ADVANCE F 140-4  |
| Hygiene<br>Heavy Duty                                                                                                                                                                                                                                                                                                                                                                                                                                                                                                                                                                                                                                                                                                                                                                                                                                                                                                                                                                                                                                                                                                                                                                                           |                                                                                                                                                                   | Easy Maintenance |
| MAIN FEATURES                                                                                                                                                                                                                                                                                                                                                                                                                                                                                                                                                                                                                                                                                                                                                                                                                                                                                                                                                                                                                                                                                                                                                                                                   |                                                                                                                                                                   |                  |
| <ul> <li><sup>*</sup> GN 2/1 size freezer with double door</li> <li><sup>*</sup> 430 quality stainless steel</li> <li><sup>*</sup> Operating temperature -25 / -12 °C</li> <li><sup>*</sup> Clean free condenser</li> <li><sup>*</sup> Maximum internal capacity minimal temperature increase during defrost.</li> <li><sup>*</sup> Most efficient air distribution inside with a specially designed air channel.</li> <li><sup>*</sup> The inner liners and inner lower base which are moulded comply with the highest hygiene standards with rounded corners and are made of stainless steel.</li> <li><sup>*</sup> Monoblock design</li> <li><sup>*</sup> Automatic fan cutout switch and internal led light</li> <li><sup>*</sup> Wide magnetic removable gasket with triple indulation area provides an effective seal which reduces heat lost.</li> <li><sup>*</sup> 40-42 kg/m3 density environment friendly HFC-Free Polyurethane insulation for low energy consumption (60 mm)</li> <li><sup>*</sup> Protecting Class (IP2X)</li> <li><sup>*</sup> Ventilated cooling design</li> <li><sup>*</sup> Reversible door allows the appliances to be adapted to any individual installation site.</li> </ul> |                                                                                                                                                                   |                  |
| OPTIONS                                                                                                                                                                                                                                                                                                                                                                                                                                                                                                                                                                                                                                                                                                                                                                                                                                                                                                                                                                                                                                                                                                                                                                                                         |                                                                                                                                                                   |                  |
| Leg Option: Leg/Castor     Shelf Option: Nylon     Plug Option: UK/EU                                                                                                                                                                                                                                                                                                                                                                                                                                                                                                                                                                                                                                                                                                                                                                                                                                                                                                                                                                                                                                                                                                                                           |                                                                                                                                                                   |                  |
| ACCESSORIES * Master Key                                                                                                                                                                                                                                                                                                                                                                                                                                                                                                                                                                                                                                                                                                                                                                                                                                                                                                                                                                                                                                                                                                                                                                                        |                                                                                                                                                                   |                  |
| * Set of Plastic Coated Shelf                                                                                                                                                                                                                                                                                                                                                                                                                                                                                                                                                                                                                                                                                                                                                                                                                                                                                                                                                                                                                                                                                                                                                                                   |                                                                                                                                                                   |                  |
| * Double Door Cabinet Rails                                                                                                                                                                                                                                                                                                                                                                                                                                                                                                                                                                                                                                                                                                                                                                                                                                                                                                                                                                                                                                                                                                                                                                                     |                                                                                                                                                                   |                  |
| * Set of Stainless Steel Leg                                                                                                                                                                                                                                                                                                                                                                                                                                                                                                                                                                                                                                                                                                                                                                                                                                                                                                                                                                                                                                                                                                                                                                                    |                                                                                                                                                                   |                  |
| * Set of Ø100 Castor                                                                                                                                                                                                                                                                                                                                                                                                                                                                                                                                                                                                                                                                                                                                                                                                                                                                                                                                                                                                                                                                                                                                                                                            |                                                                                                                                                                   |                  |
| STANDARDS                                                                                                                                                                                                                                                                                                                                                                                                                                                                                                                                                                                                                                                                                                                                                                                                                                                                                                                                                                                                                                                                                                                                                                                                       |                                                                                                                                                                   |                  |
| * EN 60335-1                                                                                                                                                                                                                                                                                                                                                                                                                                                                                                                                                                                                                                                                                                                                                                                                                                                                                                                                                                                                                                                                                                                                                                                                    | European Standard relating to safety of household and similar electrical appliances                                                                               |                  |
| * EN 60335-2-89                                                                                                                                                                                                                                                                                                                                                                                                                                                                                                                                                                                                                                                                                                                                                                                                                                                                                                                                                                                                                                                                                                                                                                                                 | European Standard relating to particular requirements for commercial<br>refrigerating appliances with an incorporated or remote refrigerant unit or<br>compressor | CE               |
| * ISO 22041:2019                                                                                                                                                                                                                                                                                                                                                                                                                                                                                                                                                                                                                                                                                                                                                                                                                                                                                                                                                                                                                                                                                                                                                                                                | Refrigerated storage cabinets and counters for professional use<br>Performance and energy consumption                                                             |                  |