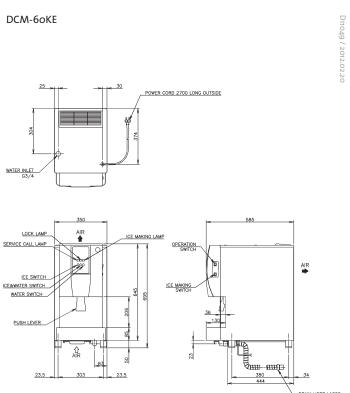

## DCM-60KE G60/ DCM-120KE G60 ICE/WATER DISPENSERS

| Specification                     | DCM-6oKE                                                                          | DCM-120KE                                                                      |
|-----------------------------------|-----------------------------------------------------------------------------------|--------------------------------------------------------------------------------|
| Dimensions W x D x H (mm)         | 350 x 585 x 695-710                                                               | 350 x 585 x 815-830                                                            |
| Power Supply                      | 1 Phase 220-240 / 220-230V 50 / 60Hz<br>Capacity: 0.60kVA / 0.45kVA (2.6A / 2.0A) | 1 Phase 220-240 / 220-230V 50 / 60Hz<br>Capacity: 0.84 / 0.81 kVA (3.7 / 3.5A) |
| Electric Consumption              | 280W / 320W (Power Factor: 81% / 92%)                                             | 480 / 560W (Power Factor: 74% / 90%)                                           |
| Heat Rejection (AT.32°C, WT.21°C) | 460W / 450W                                                                       | 460W / 450W                                                                    |
| Refrigerant                       | R134a                                                                             | R134a                                                                          |
| Weight Gross / Net                | 56kg / 47kg                                                                       | 66kg / 57kg                                                                    |