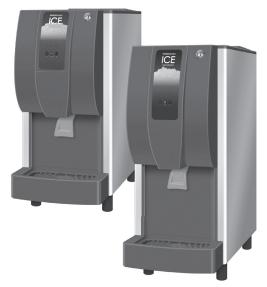

# **Product Description**

The DCM-6oKE and DCM-12oKE are ice/water dispensers which can produce the following combinations: cubelet ice, cubelet ice and water or dispense only water. The ice/water dispensing system can be used for multiple environments including food and beverage, leisure and healthcare.

- Portion control can be easily set, making it easy to regulate the consumption of ice among end-users, reducing energy consumption and waste.
- Hoshizaki ice dispensers are more compact with reduced space requirements and in line with modern interiors.
- Ice dispensing system includes lever and LED operation buttons, easy and simple to use, therefore ideal for self-serving environment.
- New lever design prevents touching the lip of a glass, minimising risk of bacterial transfer.