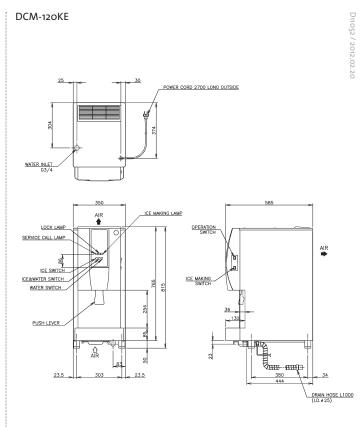

## DCM-60KE G60/ DCM-120KE G60 ICE/WATER DISPENSERS

| Specification                     | DCM-6oKE                                                                          | DCM-120KE                                                                      |
|-----------------------------------|-----------------------------------------------------------------------------------|--------------------------------------------------------------------------------|
| Dimensions W x D x H (mm)         | 350 x 585 x 695-710                                                               | 350 x 585 x 815-830                                                            |
| Power Supply                      | 1 Phase 220-240 / 220-230V 50 / 60Hz<br>Capacity: 0.60kVA / 0.45kVA (2.6A / 2.0A) | 1 Phase 220-240 / 220-230V 50 / 60Hz<br>Capacity: 0.84 / 0.81 kVA (3.7 / 3.5A) |
| Electric Consumption              | 280W / 320W (Power Factor: 81% / 92%)                                             | 480 / 560W (Power Factor: 74% / 90%)                                           |
| Heat Rejection (AT.32°C, WT.21°C) | 460W / 450W                                                                       | 460W / 450W                                                                    |
| Refrigerant                       | R134a                                                                             | R134a                                                                          |
| Weight Gross / Net                | 56kg / 47kg                                                                       | 66kg / 57kg                                                                    |