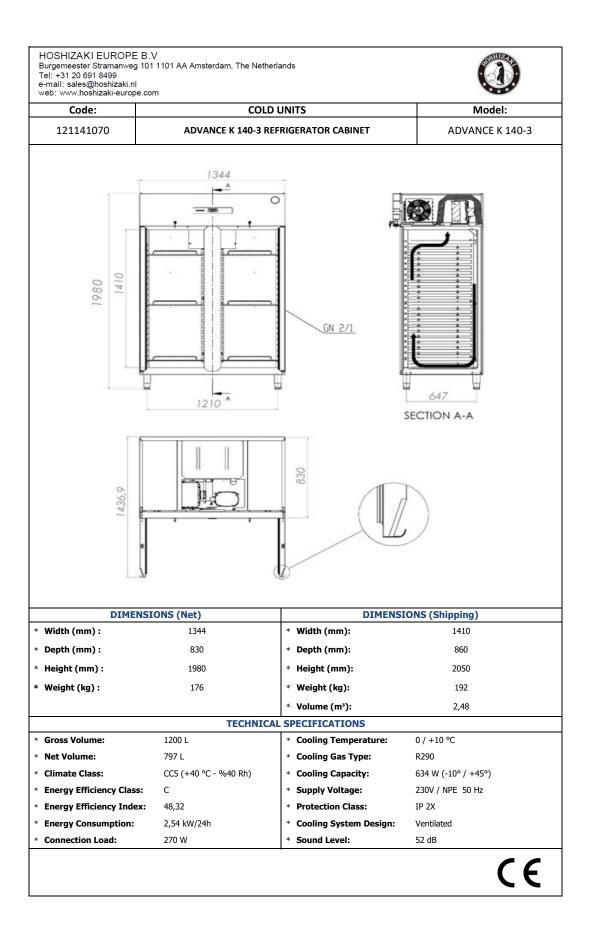

| HOSHIZAKI EURO<br>Burgemeester Stramar<br>Tel: +31 20 691 8499<br>e-mail: sales@hoshiza<br>web: www.hoshizaki-e                                                                                                                                                                                                                                                                                                                                                                                                                                                                                                                                                                                                                                                                                                                                                                                                                                                                                                              | weg 101 1101 AA Amsterdam, The Netherlands<br>ki.nl                                                                                                                                                                                           |                  |
|------------------------------------------------------------------------------------------------------------------------------------------------------------------------------------------------------------------------------------------------------------------------------------------------------------------------------------------------------------------------------------------------------------------------------------------------------------------------------------------------------------------------------------------------------------------------------------------------------------------------------------------------------------------------------------------------------------------------------------------------------------------------------------------------------------------------------------------------------------------------------------------------------------------------------------------------------------------------------------------------------------------------------|-----------------------------------------------------------------------------------------------------------------------------------------------------------------------------------------------------------------------------------------------|------------------|
| Code:                                                                                                                                                                                                                                                                                                                                                                                                                                                                                                                                                                                                                                                                                                                                                                                                                                                                                                                                                                                                                        | COLD UNITS                                                                                                                                                                                                                                    | Model:           |
| 121141070                                                                                                                                                                                                                                                                                                                                                                                                                                                                                                                                                                                                                                                                                                                                                                                                                                                                                                                                                                                                                    | ADVANCE K 140-3 REFRIGERATOR CABINET                                                                                                                                                                                                          | ADVANCE K 140-3  |
| Hygiene<br>Heavy Duty                                                                                                                                                                                                                                                                                                                                                                                                                                                                                                                                                                                                                                                                                                                                                                                                                                                                                                                                                                                                        |                                                                                                                                                                                                                                               | Easy Maintenance |
| MAIN FEATURES                                                                                                                                                                                                                                                                                                                                                                                                                                                                                                                                                                                                                                                                                                                                                                                                                                                                                                                                                                                                                |                                                                                                                                                                                                                                               |                  |
| <ul> <li>SN 2/1 size refrigerator with double door</li> <li>304 quality stainless steel</li> <li>Operating temperature 0 / +10 °C</li> <li>Clean free condenser</li> <li>Maximum internal capacity minimal temperature increase during defrost.</li> <li>Most efficient air distribution inside with a specially designed air channel.</li> <li>The inner liners and inner lower base which are moulded comply with the highest hygiene standards with rounded corners and are made of stainless steel.</li> <li>Monoblock design</li> <li>Automatic fan cutout switch and internal led light</li> <li>Wide magnetic removable gasket with triple indulation area provides an effective seal which reduces heat lost.</li> <li>40-42 kg/m3 density environment friendly HFC-Free Polyurethane insulation for low energy consumption (60 mm)</li> <li>Protecting Class (IP2X)</li> <li>Ventilated cooling design</li> <li>Reversible door allows the appliances to be adapted to any individual installation site.</li> </ul> |                                                                                                                                                                                                                                               |                  |
| OPTIONS                                                                                                                                                                                                                                                                                                                                                                                                                                                                                                                                                                                                                                                                                                                                                                                                                                                                                                                                                                                                                      |                                                                                                                                                                                                                                               |                  |
| * Leg Option: Leg/Castor                                                                                                                                                                                                                                                                                                                                                                                                                                                                                                                                                                                                                                                                                                                                                                                                                                                                                                                                                                                                     |                                                                                                                                                                                                                                               |                  |
| * Shelf Option: Nylon<br>* Plug Option: UK/EU                                                                                                                                                                                                                                                                                                                                                                                                                                                                                                                                                                                                                                                                                                                                                                                                                                                                                                                                                                                |                                                                                                                                                                                                                                               |                  |
| ACCESSORIES                                                                                                                                                                                                                                                                                                                                                                                                                                                                                                                                                                                                                                                                                                                                                                                                                                                                                                                                                                                                                  |                                                                                                                                                                                                                                               |                  |
| * Master Key                                                                                                                                                                                                                                                                                                                                                                                                                                                                                                                                                                                                                                                                                                                                                                                                                                                                                                                                                                                                                 |                                                                                                                                                                                                                                               |                  |
| * Set of Plastic Coated Shelf                                                                                                                                                                                                                                                                                                                                                                                                                                                                                                                                                                                                                                                                                                                                                                                                                                                                                                                                                                                                |                                                                                                                                                                                                                                               |                  |
| * Double Door Cabinet Rails                                                                                                                                                                                                                                                                                                                                                                                                                                                                                                                                                                                                                                                                                                                                                                                                                                                                                                                                                                                                  |                                                                                                                                                                                                                                               |                  |
| * Set of Stainless Steel Leg                                                                                                                                                                                                                                                                                                                                                                                                                                                                                                                                                                                                                                                                                                                                                                                                                                                                                                                                                                                                 |                                                                                                                                                                                                                                               |                  |
| * Set of Ø100 Castor                                                                                                                                                                                                                                                                                                                                                                                                                                                                                                                                                                                                                                                                                                                                                                                                                                                                                                                                                                                                         | CTANDADDO                                                                                                                                                                                                                                     |                  |
| STANDARDS                                                                                                                                                                                                                                                                                                                                                                                                                                                                                                                                                                                                                                                                                                                                                                                                                                                                                                                                                                                                                    |                                                                                                                                                                                                                                               |                  |
| * EN 60335-1<br>* EN 60335-2-89                                                                                                                                                                                                                                                                                                                                                                                                                                                                                                                                                                                                                                                                                                                                                                                                                                                                                                                                                                                              | European Standard relating to safety of household and similar electrical<br>appliances<br>European Standard relating to particular requirements for commercial<br>refrigerating appliances with an incorporated or remote refrigerant unit or | CE               |
| * ISO 22041:2019                                                                                                                                                                                                                                                                                                                                                                                                                                                                                                                                                                                                                                                                                                                                                                                                                                                                                                                                                                                                             | compressor<br>Refrigerated storage cabinets and counters for professional use<br>Performance and energy consumption                                                                                                                           |                  |