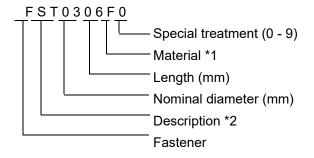

#### **FASTENER PART NUMBER**

#### **SCREWS**

## \*<sub>1</sub> Material

- F: Steel
- S: Austenitic stainless steel
- M: Martensitic stainless steel
- B: Copper alloy
- P: Polycarbonate
- N: Polyamide
- V: PVĆ
- A: ABS
- X: Polyacetal
- L: Aluminum

### \*2 Description

#### First letter

- S: Machine screw
- T: Tapping screw
- M: Wood screw
- B: Bolt
- W: Washer
- N: Nut

| MODEL: B-340SA TITLE: A. BIN ASSEMBLY |                      |                             |                |                  |  |  |  |  |
|---------------------------------------|----------------------|-----------------------------|----------------|------------------|--|--|--|--|
| INDEX<br>NO.                          | DESCRIPTION          | MATERIAL OR<br>MODEL NUMBER | PART<br>NUMBER | REQ'D NUMBER     |  |  |  |  |
|                                       |                      |                             |                | J-1<br>and later |  |  |  |  |
| В                                     | ACCESSORIES          |                             | A03641-01      | 1                |  |  |  |  |
|                                       |                      |                             |                |                  |  |  |  |  |
| 1                                     | BIN BODY - 3         |                             | 127197G01      | 1                |  |  |  |  |
| 2                                     | HINGE (R)            |                             | 484548G01      | 1                |  |  |  |  |
| 3                                     | HINGE (L)            |                             | 484549G01      | 1                |  |  |  |  |
| 4                                     | DOOR - 3             |                             | 275204G01      | 1                |  |  |  |  |
| 5                                     | FLANGE BOLT (S-TITE) | SUS 5x16                    | 445994-02      | 4                |  |  |  |  |
| 6                                     | BAFFLE - 3           |                             | 127198P01      | 1                |  |  |  |  |
| 7                                     | THUMBSCREW           |                             | 415949G11      | 4                |  |  |  |  |
| 8                                     | THUMB SCREW          |                             | 434168G01      | 2                |  |  |  |  |
| 9                                     | HOLDER-SCOOP         |                             | 456278-01      | 1                |  |  |  |  |
| 10                                    | THUMB SCREW          |                             | 456279G01      | 4                |  |  |  |  |
| 11                                    | GASKET               |                             | 484693R01      | 2                |  |  |  |  |
| 12                                    | GASKET               |                             | 484693R03      | 2                |  |  |  |  |
|                                       |                      |                             |                |                  |  |  |  |  |