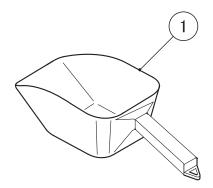

|              | MODEL: B-340SA TITLE: B. ACCESSORIES |                             |                |                  |  |  |   |  |
|--------------|--------------------------------------|-----------------------------|----------------|------------------|--|--|---|--|
| INDEX<br>NO. | DESCRIPTION                          | MATERIAL OR<br>MODEL NUMBER | PART<br>NUMBER | REQ'D NUMBER     |  |  |   |  |
|              |                                      |                             |                | J-1<br>and later |  |  |   |  |
| 1            | SCOOP                                |                             | 208185-01      | 1                |  |  |   |  |
| 2            | LEG                                  |                             | 446729-01      | 4                |  |  |   |  |
| 3            | OUTLET HOSE                          |                             | 452365-01      | 1                |  |  |   |  |
| 4            | NIPPLE                               |                             | 4H6125-01      | 1                |  |  | _ |  |
|              |                                      |                             |                |                  |  |  |   |  |