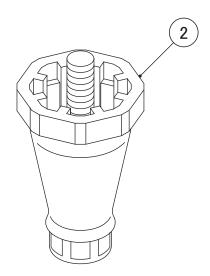

|              | MODEL: B-340SA TITLE: B. ACCESSORIES |                             |                |                  |  |  |   |  |
|--------------|--------------------------------------|-----------------------------|----------------|------------------|--|--|---|--|
| INDEX<br>NO. | DESCRIPTION                          | MATERIAL OR<br>MODEL NUMBER | PART<br>NUMBER | REQ'D NUMBER     |  |  |   |  |
|              |                                      |                             |                | J-1<br>and later |  |  |   |  |
| 1            | SCOOP                                |                             | 208185-01      | 1                |  |  |   |  |
| 2            | LEG                                  |                             | 446729-01      | 4                |  |  |   |  |
| 3            | OUTLET HOSE                          |                             | 452365-01      | 1                |  |  |   |  |
| 4            | NIPPLE                               |                             | 4H6125-01      | 1                |  |  | _ |  |
|              |                                      |                             |                |                  |  |  |   |  |