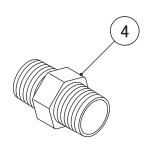

|              | MODEL: B-340SA TITLE: B. ACCESSORIES |                             |                |                  |  |  |   |  |
|--------------|--------------------------------------|-----------------------------|----------------|------------------|--|--|---|--|
| INDEX<br>NO. | DESCRIPTION                          | MATERIAL OR<br>MODEL NUMBER | PART<br>NUMBER | REQ'D NUMBER     |  |  |   |  |
|              |                                      |                             |                | J-1<br>and later |  |  |   |  |
| 1            | SCOOP                                |                             | 208185-01      | 1                |  |  |   |  |
| 2            | LEG                                  |                             | 446729-01      | 4                |  |  |   |  |
| 3            | OUTLET HOSE                          |                             | 452365-01      | 1                |  |  |   |  |
| 4            | NIPPLE                               |                             | 4H6125-01      | 1                |  |  | _ |  |
|              |                                      |                             |                |                  |  |  |   |  |