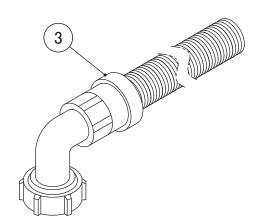

|              | MODEL: B-340SA TITLE: B. ACCESSORIES |                             |                |                  |  |  |   |  |
|--------------|--------------------------------------|-----------------------------|----------------|------------------|--|--|---|--|
| INDEX<br>NO. | DESCRIPTION                          | MATERIAL OR<br>MODEL NUMBER | PART<br>NUMBER | REQ'D NUMBER     |  |  |   |  |
|              |                                      |                             |                | J-1<br>and later |  |  |   |  |
| 1            | SCOOP                                |                             | 208185-01      | 1                |  |  |   |  |
| 2            | LEG                                  |                             | 446729-01      | 4                |  |  |   |  |
| 3            | OUTLET HOSE                          |                             | 452365-01      | 1                |  |  |   |  |
| 4            | NIPPLE                               |                             | 4H6125-01      | 1                |  |  | _ |  |
|              |                                      |                             |                |                  |  |  |   |  |