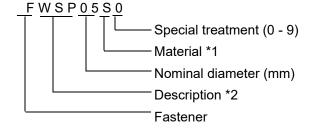

#### **FASTENER PART NUMBER**

#### **NUTS & WASHERS**

## \*<sub>1</sub> Material

- F: Steel
- S: Austenitic stainless steel
- M: Martensitic stainless steel
- B: Copper alloy
- P: Polycarbonate
- N: Polyamide
- V: PVĆ
- A: ABS
- X: Polyacetal
- L: Aluminum

### \*2 Description

#### First letter

- S: Machine screw
- T: Tapping screw
- M: Wood screw
- B: Bolt
- W: Washer
- N: Nut

| MODEL: B-340SA TITLE: A. BIN ASSEMBLY |                      |                             |                |                  |  |  |  |  |
|---------------------------------------|----------------------|-----------------------------|----------------|------------------|--|--|--|--|
| INDEX<br>NO.                          | DESCRIPTION          | MATERIAL OR<br>MODEL NUMBER | PART<br>NUMBER | REQ'D NUMBER     |  |  |  |  |
|                                       |                      |                             |                | J-1<br>and later |  |  |  |  |
| В                                     | ACCESSORIES          |                             | A03641-01      | 1                |  |  |  |  |
|                                       |                      |                             |                |                  |  |  |  |  |
| 1                                     | BIN BODY - 3         |                             | 127197G01      | 1                |  |  |  |  |
| 2                                     | HINGE (R)            |                             | 484548G01      | 1                |  |  |  |  |
| 3                                     | HINGE (L)            |                             | 484549G01      | 1                |  |  |  |  |
| 4                                     | DOOR - 3             |                             | 275204G01      | 1                |  |  |  |  |
| 5                                     | FLANGE BOLT (S-TITE) | SUS 5x16                    | 445994-02      | 4                |  |  |  |  |
| 6                                     | BAFFLE - 3           |                             | 127198P01      | 1                |  |  |  |  |
| 7                                     | THUMBSCREW           |                             | 415949G11      | 4                |  |  |  |  |
| 8                                     | THUMB SCREW          |                             | 434168G01      | 2                |  |  |  |  |
| 9                                     | HOLDER-SCOOP         |                             | 456278-01      | 1                |  |  |  |  |
| 10                                    | THUMB SCREW          |                             | 456279G01      | 4                |  |  |  |  |
| 11                                    | GASKET               |                             | 484693R01      | 2                |  |  |  |  |
| 12                                    | GASKET               |                             | 484693R03      | 2                |  |  |  |  |
|                                       |                      |                             |                |                  |  |  |  |  |