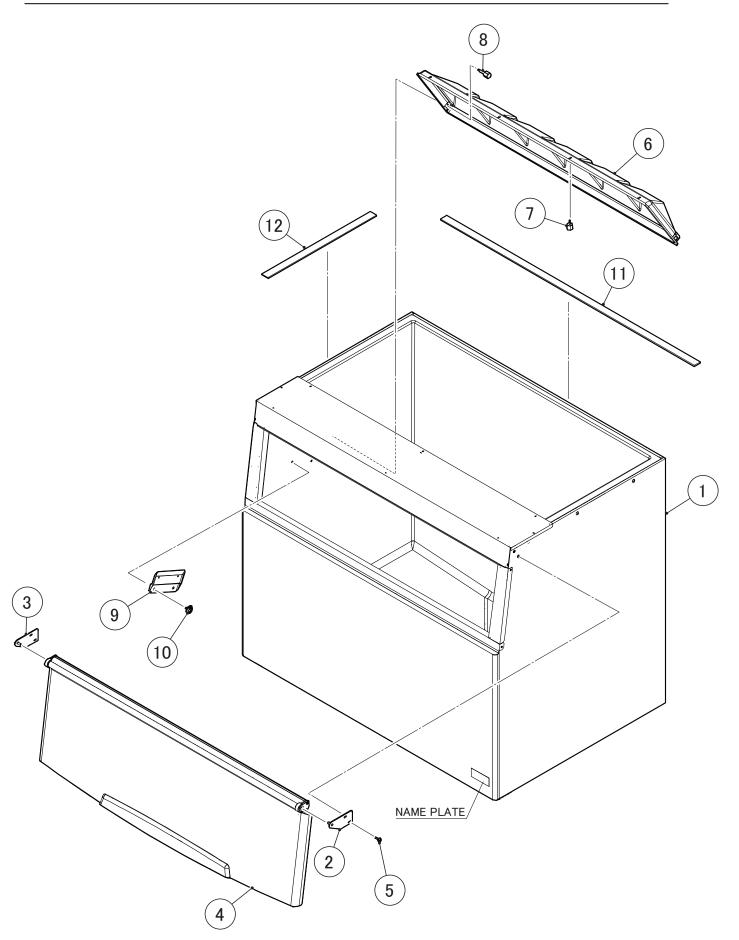

#### First letter

- S: Machine screw
- T: Tapping screw
- M: Wood screw
- B: Bolt
- W: Washer
- N: Nut

| MODEL: B-340SA TITLE: A. BIN ASSEMBLY |                      |                             |                |                  |  |  |  |  |
|---------------------------------------|----------------------|-----------------------------|----------------|------------------|--|--|--|--|
| INDEX<br>NO.                          | DESCRIPTION          | MATERIAL OR<br>MODEL NUMBER | PART<br>NUMBER | REQ'D NUMBER     |  |  |  |  |
|                                       |                      |                             |                | J-1<br>and later |  |  |  |  |
| В                                     | ACCESSORIES          |                             | A03641-01      | 1                |  |  |  |  |
|                                       |                      |                             |                |                  |  |  |  |  |
| 1                                     | BIN BODY - 3         |                             | 127197G01      | 1                |  |  |  |  |
| 2                                     | HINGE (R)            |                             | 484548G01      | 1                |  |  |  |  |
| 3                                     | HINGE (L)            |                             | 484549G01      | 1                |  |  |  |  |
| 4                                     | DOOR - 3             |                             | 275204G01      | 1                |  |  |  |  |
| 5                                     | FLANGE BOLT (S-TITE) | SUS 5x16                    | 445994-02      | 4                |  |  |  |  |
| 6                                     | BAFFLE - 3           |                             | 127198P01      | 1                |  |  |  |  |
| 7                                     | THUMBSCREW           |                             | 415949G11      | 4                |  |  |  |  |
| 8                                     | THUMB SCREW          |                             | 434168G01      | 2                |  |  |  |  |
| 9                                     | HOLDER-SCOOP         |                             | 456278-01      | 1                |  |  |  |  |
| 10                                    | THUMB SCREW          |                             | 456279G01      | 4                |  |  |  |  |
| 11                                    | GASKET               |                             | 484693R01      | 2                |  |  |  |  |
| 12                                    | GASKET               |                             | 484693R03      | 2                |  |  |  |  |
|                                       |                      |                             |                |                  |  |  |  |  |